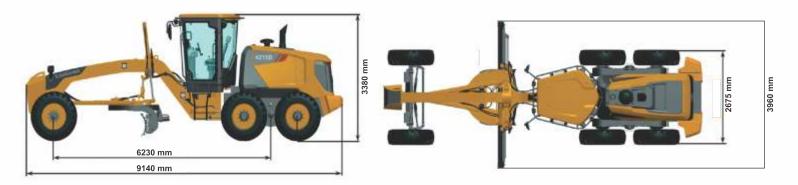

## STATIC DIMENSION

| Service Brake            | Fully Hydraulic, Disc            |
|--------------------------|----------------------------------|
| Service brake Actuation  | Hydraulic                        |
| Parking Brake            | Manual, Mechanical<br>Shoe Brake |
| Parking Brake Actuation  | Manual                           |
|                          |                                  |
| HYDRAULIC SYSTEM         |                                  |
| Main Pump Type           | Piston Pump                      |
| Main Relief Pressure     | 21 ± 0.5 Mpa                     |
|                          |                                  |
| STEERING SYSTEM          |                                  |
| Steering Type            | Front Wheel Steering             |
| Ритр Туре                | Gear Pump                        |
| Steering Relief Pressure | 16.7±0.5 Mpa                     |

| Fump Type                | Gear Fump    |  |
|--------------------------|--------------|--|
| Steering Relief Pressure | 16.7±0.5 Mpa |  |
| Min. Turning Radius      | 7.2 m        |  |
| Frame Articulation Angle | ± 27°        |  |
| Steering Angle           | ± 50°        |  |

#### MOLDBOARD PERFORMANCE Moldboard Lift Above Ground 600 mm Blade Height 610 mm **Blade Length** 3960 mm Blade Tilt Angle 90° Blade Ground Pressure ≥ 7,850 kg Cutting Angle 46° **Circle Rotation** 360° Blade Max. Depth In Ground 680 mm